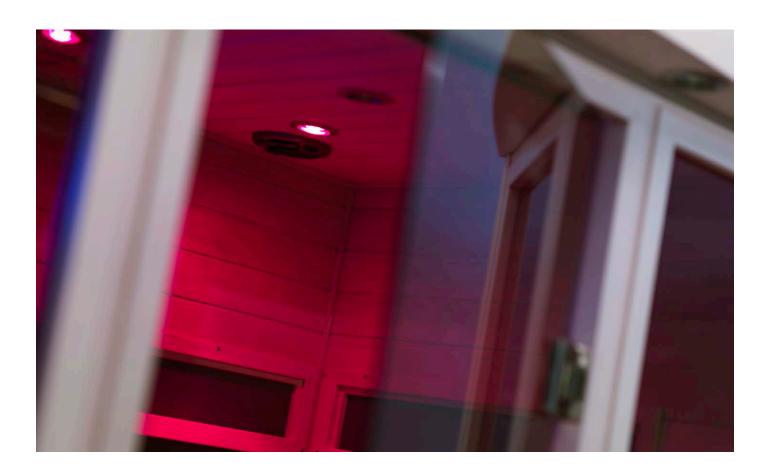

Tylö infra cabin "Prime" is equipped with chromotherapy, easily controlled by the internal control panel. Choose the light colour most suitable to your mood, or choose rotating colours for added relaxation and serenity. Each sauna also includes integral mini- spotlights in the interior ceiling and on the exterior ceiling pelmet.

The infra cabin Prime from Tylö is delivered complete with lots of clever details and added extras such as integral magazine rack (except infra cabin Prime 920 and Prime 1313/c) and a drop-down AM/FM/CD/MP3 stereo system. The picture to the left also shows the in-floor heated ceramic tiles