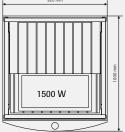

## Freedom of choice is yours – by design.

Here you have our complete, prefabricated infra cabins, showing sizes and the layout of the interior fittings. External height 1950 mm.

Prime 920 1 person.

Prime 1211 2 persons.