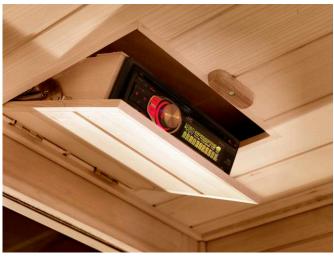

#### Infra cabin Prime

The Tylö infra cabin Prime is delivered complete with wall- and ceiling sections with built-in infra panels, door in tempered safety glass, internal digital control panel, AM/FM/CD/MP3 stereo equipment, heat resistant ceiling-speakers, CarbonFlex™ infra panels in bench, wall- and floor sections, interior and exterior halogen spotlights, colour light therapy (chromotherapy) and integral magazine rack (except infra cabin Prime 920 and Prime 1313/c).

The infra cabin Prime from Tylö is delivered complete with lots of clever details and added extras such as integral magazine rack (except infra cabin Prime 920 and Prime 1313/c) and a drop-down AM/FM/CD/MP3 stereo system. The picture to the left also shows the in-floor heated ceramic tiles