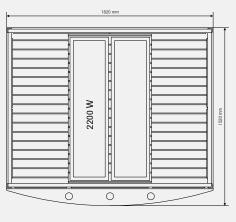

## Freedom of choice is yours – by design.

Here you have our complete, prefabricated infra cabins, showing sizes and the layout of the interior fittings. External height 1950 mm.

Prime 920 1 person.

Prime 1211 2 persons.

Prime 1812 3 persons.

Prime 1313/c 3 persons.

Tylö dealer

4 persons.