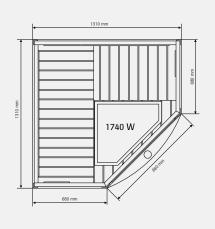

## Freedom of choice is yours – by design.

Here you have our complete, prefabricated infra cabins, showing sizes and the layout of the interior fittings. External height 1950 mm.

Prime 920 1 person.

Prime 1211 2 persons.

Prime 1812 3 persons.

Prime 1313/c 3 persons.

Tylö dealer

4 persons.