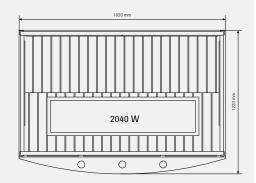

## Freedom of choice is yours – by design.

Here you have our complete, prefabricated infra cabins, showing sizes and the layout of the interior fittings. External height 1950 mm.

Prime 920 1 person.

Prime 1211 2 persons.

Prime 1812 3 persons.

Prime 1313/c 3 persons.

Tylö dealer

4 persons.