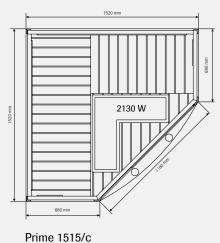

Prime 1515/c

## Freedom of choice is yours – by design.

Here you have our complete, prefabricated infra cabins, showing sizes and the layout of the interior fittings. External height 1950 mm.

Prime 920 1 person.

Prime 1211 2 persons.

Prime 1812 3 persons.

Prime 1313/c 3 persons.

Tylö dealer

4 persons.