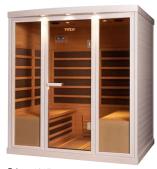

## Freedom of choice is yours – by design.

Here you have our complete, prefabricated infra cabins, showing sizes and the layout of the interior fittings. External height 1950 mm.

Prime 920 1 person.

Prime 1211 2 persons.

Prime 1812 3 persons.

Prime 1313/c 3 persons.

Tylö dealer

4 persons.