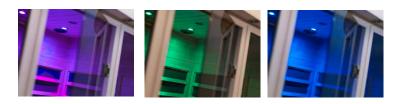

Tylö infra cabin "Prime" is equipped with chromotherapy, easily controlled by the internal control panel. Choose the light colour most suitable to your mood, or choose rotating colours for added relaxation and serenity. Each sauna also includes integral mini- spotlights in the interior ceiling and on the exterior ceiling pelmet.