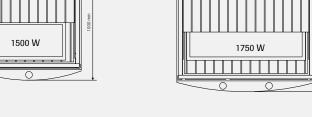

## Freedom of choice is yours – by design.

Here you have our complete, prefabricated infra cabins, showing sizes and the layout of the interior fittings. External height 1950 mm.

Prime 920 1 person.

Prime 1211 2 persons.