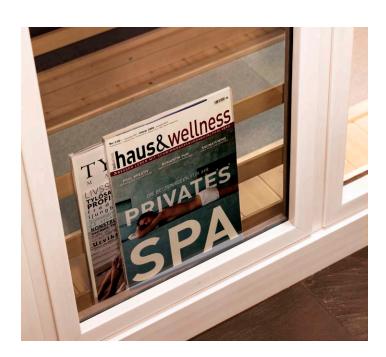

#### Infra cabin Prime

The Tylö infra cabin Prime is delivered complete with wall- and ceiling sections with built-in infra panels, door in tempered safety glass, internal digital control panel, AM/FM/CD/MP3 stereo equipment, heat resistant ceiling-speakers, CarbonFlex™ infra panels in bench, wall- and floor sections, interior and exterior halogen spotlights, colour light therapy (chromotherapy) and integral magazine rack (except infra cabin Prime 920 and Prime 1313/c).

The infra cabin Prime from Tylö is delivered complete with lots of clever details and added extras such as integral magazine rack (except infra cabin Prime 920 and Prime 1313/c) and a drop-down AM/FM/CD/MP3 stereo system. The picture to the left also shows the in-floor heated ceramic tiles