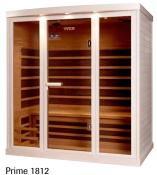

## Freedom of choice is yours – by design.

Here you have our complete, prefabricated infra cabins, showing sizes and the layout of the interior fittings. External height 1950 mm.

Prime 920 1 person.

Prime 1211 2 persons.

Prime 1812 3 persons.

Prime 1313/c 3 persons.

Tylö dealer

4 persons.