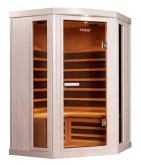

## Freedom of choice is yours – by design.

Here you have our complete, prefabricated infra cabins, showing sizes and the layout of the interior fittings. External height 1950 mm.

Prime 920 1 person.

Prime 1211 2 persons.

Prime 1812 3 persons.

Prime 1313/c 3 persons.

Tylö dealer

4 persons.